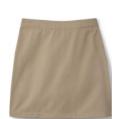

# Middle School (6-8): Mass Days

Boys:

Long or Short Sleeve Embroidered with Crest

Girls:

Long or Short Sleeve Embroidered with Crest Pleated or A-Line Required November-March:

Plaid or Khaki