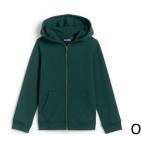

### **Everyday Items (in addition to mass uniform):**

Kilians logo on Left Chest