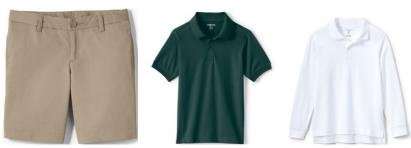

### **K-5 Mass Uniform Options**

Boys:

Long Sleeve or Short Sleeve Embroidered with Crest

Required November-March:

**Embroidered with Crest on Left Chest** 

Embroidered with Crest on Left Chest

#### Boys/Girls:

Aug-Oct & April-June.

Polo in Green or White

Kilian logo on Left Chest