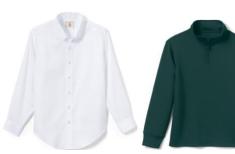

### **K-5 Mass Uniform Options**

Boys:

Long Sleeve or Short Sleeve Embroidered with Crest

Required November-March:

**Embroidered with Crest on Left Chest** 

Embroidered with Crest on Left Chest

#### Boys/Girls:

Aug-Oct & April-June.

Polo in Green or White

Kilian logo on Left Chest

# Middle School (6-8): Mass Days

Boys:

Long or Short Sleeve Embroidered with Crest

Girls:

Long or Short Sleeve Embroidered with Crest Pleated or A-Line Required November-March:

Plaid or Khaki

### **Everyday Items (in addition to mass uniform):**

Kilians logo on Left Chest