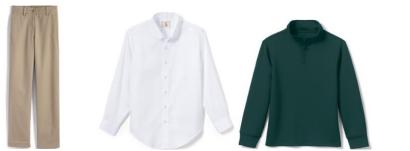

### **K-5 Mass Uniform Options**

Boys:

Long Sleeve or Short Sleeve Embroidered with Crest

Required November-March:

**Embroidered with Crest on Left Chest** 

Embroidered with Crest on Left Chest