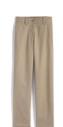

# Middle School (6-8): Mass Days

Boys:

Long or Short Sleeve Embroidered with Crest

Girls:

Long or Short Sleeve Embroidered with Crest Pleated or A-Line Required November-March:

Plaid or Khaki