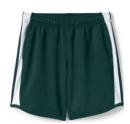

# **Gym Uniform:**

Short or Long Sleeve Kilian Logo on Left Chest

Jogger or Flare

# **Gym Uniform:**

Short or Long Sleeve Jogger or Flare Kilians Logo on Left Chest