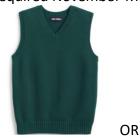

### **K-5 Mass Uniform Options**

Boys:

Long Sleeve or Short Sleeve Embroidered with Crest

Required November-March:

**Embroidered with Crest on Left Chest** 

Embroidered with Crest on Left Chest