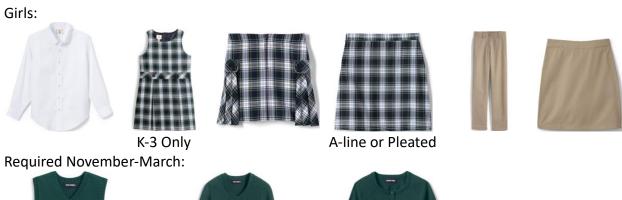

# Middle School (6-8): Mass Days

Boys:

Long or Short Sleeve Embroidered with Crest

Girls:

Long or Short Sleeve Embroidered with Crest Pleated or A-Line Required November-March:

Plaid or Khaki