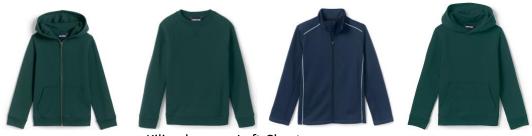

# **Gym Uniform:**

Short or Long Sleeve Kilian Logo on Left Chest

Jogger or Flare

# **Gym Uniform:**

Short or Long Sleeve Jogger or Flare Kilians Logo on Left Chest