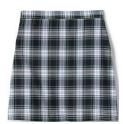

# Middle School (6-8): Mass Days

Boys:

Long or Short Sleeve Embroidered with Crest

Girls:

Long or Short Sleeve Embroidered with Crest Pleated or A-Line Required November-March:

Plaid or Khaki