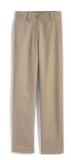

# Middle School (6-8): Mass Days

Boys:

Long or Short Sleeve Embroidered with Crest

Girls:

Long or Short Sleeve Embroidered with Crest Pleated or A-Line Required November-March:

Plaid or Khaki