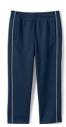

# Middle School (6-8): Mass Days

Boys:

Long or Short Sleeve Embroidered with Crest

Girls:

Long or Short Sleeve Embroidered with Crest Pleated or A-Line Required November-March:

Plaid or Khaki