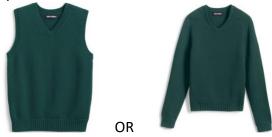

### **K-5 Mass Uniform Options**

Boys:

Long Sleeve or Short Sleeve Embroidered with Crest

Required November-March:

**Embroidered with Crest on Left Chest** 

Embroidered with Crest on Left Chest