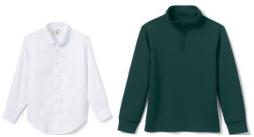

### **K-5 Mass Uniform Options**

Boys:

Long Sleeve or Short Sleeve Embroidered with Crest

Required November-March:

**Embroidered with Crest on Left Chest** 

Embroidered with Crest on Left Chest

#### Boys/Girls:

Aug-Oct & April-June.

Polo in Green or White

Kilian logo on Left Chest

### **Everyday Items (in addition to mass uniform):**

Kilians logo on Left Chest