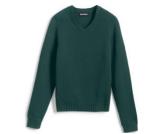

### **K-5 Mass Uniform Options**

Boys:

Long Sleeve or Short Sleeve Embroidered with Crest

Required November-March:

**Embroidered with Crest on Left Chest** 

Embroidered with Crest on Left Chest