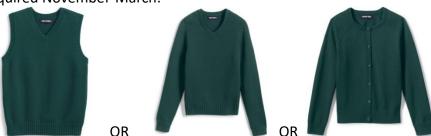

# Middle School (6-8): Mass Days

Boys:

Long or Short Sleeve Embroidered with Crest

Girls:

Long or Short Sleeve Embroidered with Crest Pleated or A-Line Required November-March:

Plaid or Khaki